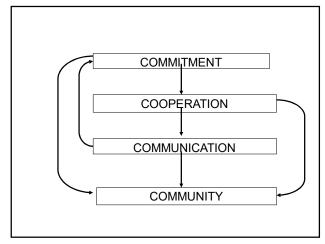

### **Goals of Couples Therapy**

- Creating the entity "Couple"
- Recognizing and Accomplishing the Four Basic Tasks of Couple (in this order)
  - Commitment
  - Cooperation
  - $\ {\sf Communication}$
  - Community

### Commitment

- Creating the entity Couple
- Creating a vision
- Stating the future/now
- Creating "being"
- Therapist's intention and commitment
- Commitment to relationship, not person
- Creating new rituals

# Cooperation • Requests and Agreements

- Teamwork

  - Defining team
     Setting team goals
     Exploring coaching
     Developing cohesion by seeing outside threats/challenges
     Creating projects
     Establishing accountabilities
     Diverse strengths

### Communication

(necessary but not sufficient for co-creating Couple)ufficietfo co-creating Couple)

• Verbal (Dedicated/responsible • Non-verbal

- Verbal (Dedicated/responsible speaking and listening)

  Language constructs the future

### Community

- Types
  - Found or Created
  - Vertical Community (Extended family)
  - Horizontal Community (Friends and peers)
  - Identified reference or model groups
- Sharing "Couple" with others

- Groups
  - Couples group treatment
  - Couples Coaching Couples®
  - Post-treatment couples support groups
- Assessing Community